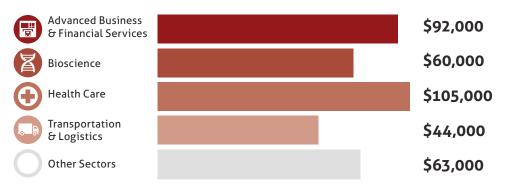

### PROJECTED AVERAGE WAGE OF NEW JOBS

98% of companies rated the business climate as excellent or good