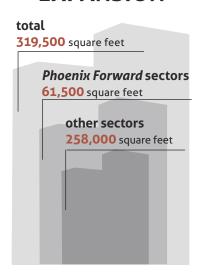

# NEW BUILDING EXPANSION

# **ANTICIPATED GROWTH**

The *Phoenix Forward* partners worked individually and in teams to support the expansion of existing businesses in the region. During these visits, companies indicated the following anticipated growth: 674 new jobs representing \$48.7 million in payroll, \$40.5 million in capital investment, and 319,500 square feet in new building space.