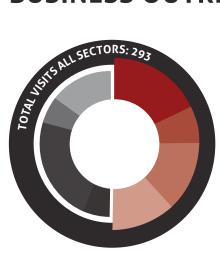

# BUSINESS OUTREACH VISITS 293

|            | Sector                    | Number of Visits  |
|------------|---------------------------|-------------------|
|            | Advanced Business & Fina  | ncial Services 38 |
| 8          | Bioscience                | 12                |
| <b>(+)</b> | Health Care               | 37                |
| [°-°]      | Transportation & Logistic | cs <b>36</b>      |
|            | Construction              | 23                |
|            | Manufacturing             | 67                |
|            | Retail                    | 26                |
|            | Other                     |                   |

\*Other includes business sectors with fewer than 20 visits.