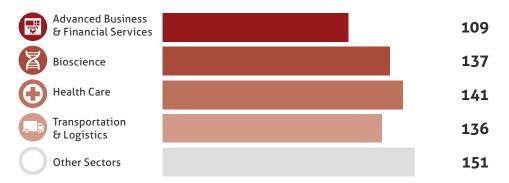

## NUMBER OF PROJECTED NEW JOBS

### **TOTAL PROJECTED NEW JOBS ALL SECTORS:**

674

Planned capital investment of \$40.5 MILLION in the next year

9 of 10 companies project revenues to increase in the coming year