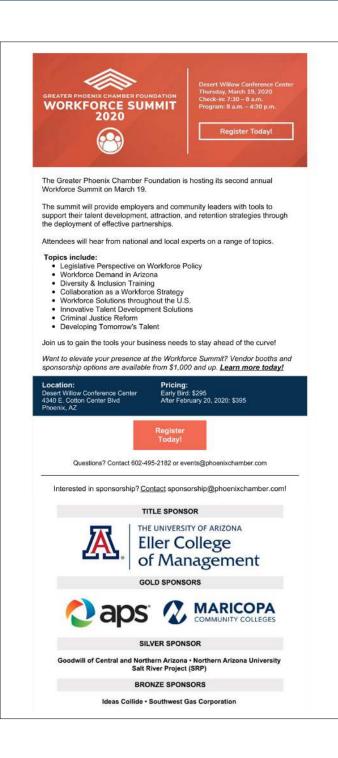

# **Examples of Collateral**

Evite Webpage

# **About the Workforce Summit**

The Greater Phoenix Chamber Foundation is pleased to bring together employers from across Arizona for our annual Workforce Summit. This robust program will feature renowned keynote presenters and panels of local experts to discuss workforce trends affecting business. Guests will have the opportunity to attend breakout sessions, allowing them to explore specific issues that may be impacting their business—and walk away with tangible solutions. The Summit will include session topics such as:

- How education is adapting to meet industry needs
- Workforce practices for the future
- Diversity, equity & inclusion as a workforce strategy
- Utilizing data for talent solutions
- And more!

The Workforce Summit is YOUR opportunity for employers to learn about available resources in workforce development and hear how other employers have maximized these tools.