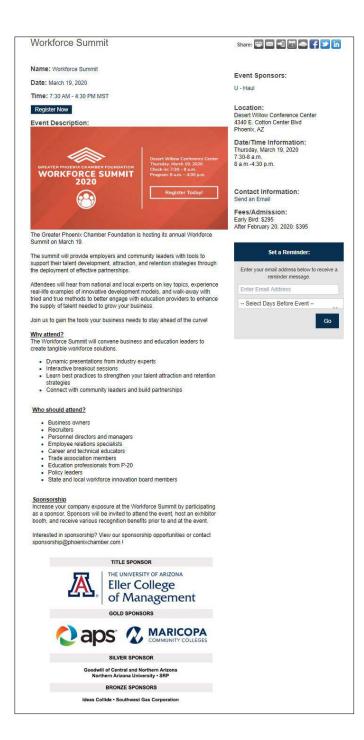

# **Examples of Collateral**

# About the State of the Workforce Report & Presentation

The Greater Phoenix Chamber Foundation annually prepares "The State of Workforce" to provide actionable information to attendees on the state of the labor market, current and future talent gaps, and platforms for employers to work with the education community to develop solutions.

Renowned local economists will discuss comprehensive labor market data, key business sectors, and the future of Arizona's workforce.