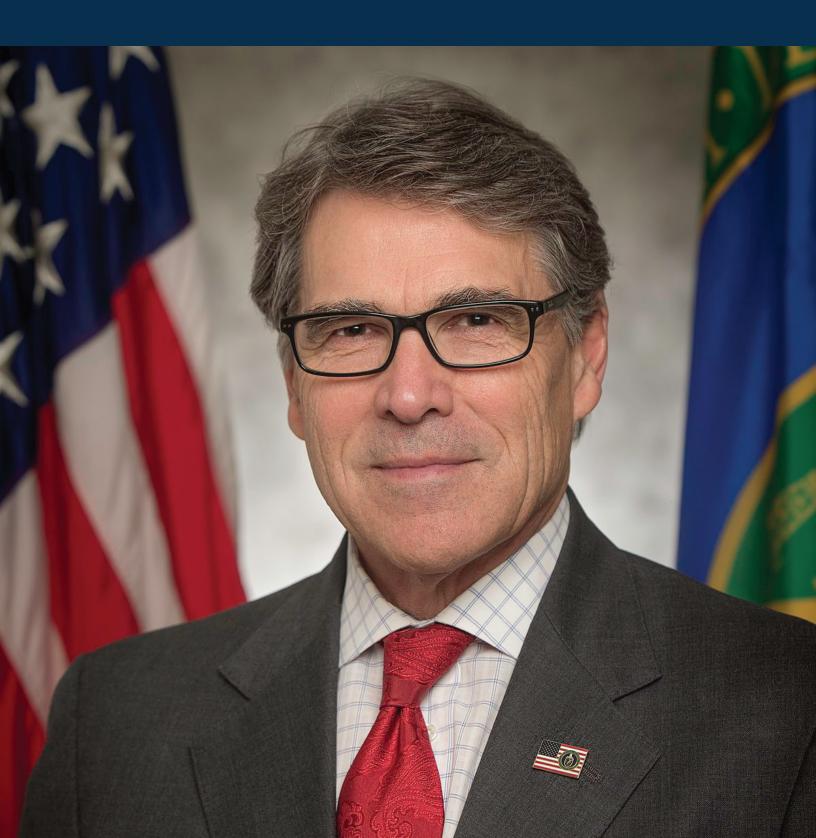

Political Insider Series presents Governor Rick Perry October 29, 2024

## **Political Insider Series presents Governor Rick Perry** October 29, 2024

Join the Greater Phoenix Chamber for an update and panel discussion featuring former Governor of Texas and U.S. Secretary of Energy, Rick Perry. Governor Perry will share updates on critical energy issues impacting Arizona and the United States, the importance of supporting a strong energy infrastructure, and how business leaders and community members can move our state forward.